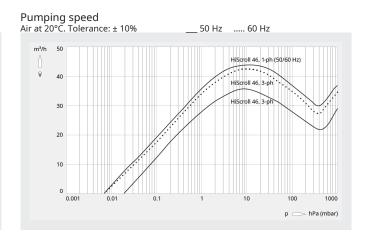

### Dimensional drawing

|                                                    | HiScroll 46                 |
|----------------------------------------------------|-----------------------------|
| Pumping speed                                      | 43 m³/h                     |
| Ultimate pressure (gas-ballast valve closed)       | 0.007 hPa(mbar)             |
| Ultimate pressure (gas-ballast valve open stage 1) | ≤0.03 hPa(mbar)             |
| Ultimate pressure (gas-ballast valve open stage 2) | ≤0.2 hPa(mbar)              |
| Power consumption at ultimate pressure             | 295 W                       |
| Motor speed                                        | 720-1800 min <sup>-1</sup>  |
| Nominal motor speed                                | 1800 min <sup>-1</sup>      |
| Sound pressure level (ISO 3744) accuracy grade 2   | ≤47 dB(A)                   |
| Weight approx.                                     | 32 kg                       |
| Dimensions (L x W x H)                             | 463 x 299 x 334 mm          |
| Gas inlet / outlet                                 | DN 40 ISO-KF / DN 25 ISO-KF |