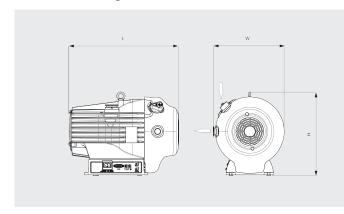

### Dimensional drawing

|                                                    | HiScroll 46                 |
|----------------------------------------------------|-----------------------------|
| Pumping speed                                      | 43 m³/h                     |
| Ultimate pressure (gas-ballast valve closed)       | 0.007 hPa(mbar)             |
| Ultimate pressure (gas-ballast valve open stage 1) | ≤0.03 hPa(mbar)             |
| Ultimate pressure (gas-ballast valve open stage 2) | ≤0.2 hPa(mbar)              |
| Power consumption at ultimate pressure             | 295 W                       |
| Motor speed                                        | 720-1800 min <sup>-1</sup>  |
| Nominal motor speed                                | 1800 min <sup>-1</sup>      |
| Sound pressure level (ISO 3744) accuracy grade 2   | ≤47 dB(A)                   |
| Weight approx.                                     | 32 kg                       |
| Dimensions (L x W x H)                             | 463 x 299 x 334 mm          |
| Gas inlet / outlet                                 | DN 40 ISO-KF / DN 25 ISO-KF |